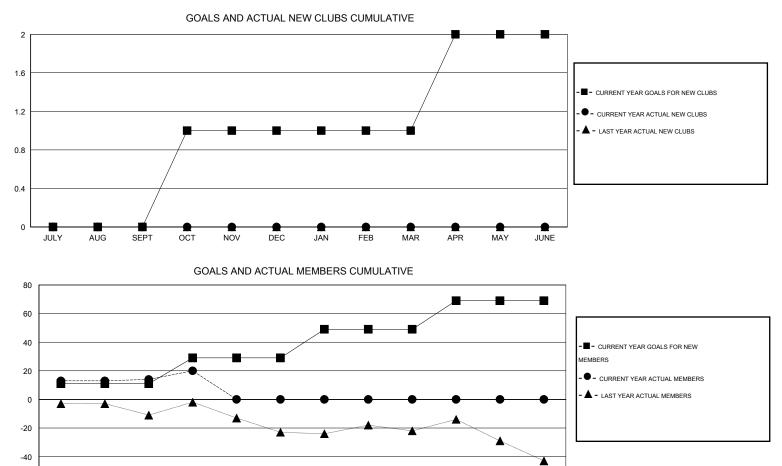

## LOCATION ENGLAND

Elisabeth Haderer GMT CA 4 Clubs Members RESULTS FOR 2014-2015 RESULTS FOR 2014-2015 NEW CLUB NEW CLUBS DROPPED NET NEW MEMBER CHARTER AND DROPPED NET QUARTER QUARTER GOAL CLUBS GAIN/LOSS GOAL NEW MEMBERS MEMBERS GAIN/LOSS ADDED 0 0 1 -1 11 40 26 14 JULY/AUG/SEPT JULY/AUG/SEPT 0 0 0 18 18 12 6 1 OCT/NOV/DEC OCT/NOV/DEC 0 0 0 0 20 0 0 0 JAN/FEB/MAR JAN/FEB/MAR 1 0 0 0 20 0 0 0 APR/MAY/JUNE APR/MAY/JUNE